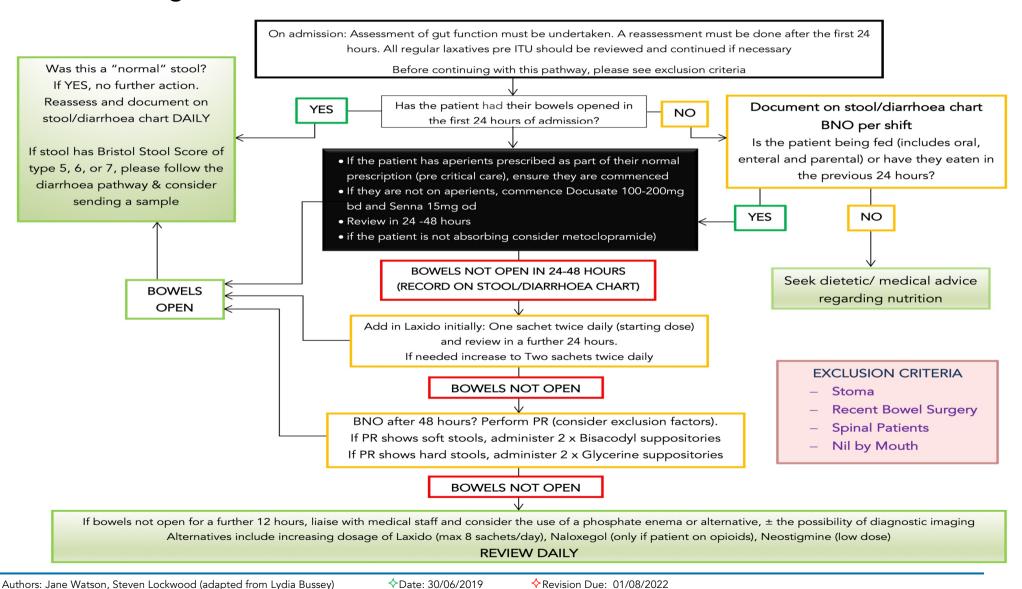

## **Bowel Management in Critical Care**

Authors: Jane Watson, Steven Lockwood (adapted from Lydia Bussey)



## Critical Care Services The James Cook University Hospital





| Document Details                |      |        |                                                                    |
|---------------------------------|------|--------|--------------------------------------------------------------------|
| Title                           |      |        | Bowel Management in Critical Care                                  |
| Main points the document covers |      |        | Assessment and management of bowel opening in a progressive manner |
| Who is the document aimed at?   |      |        | All critical care HCPs                                             |
| Author                          |      |        | Jane Watson and Steve Lockwood                                     |
| Appr